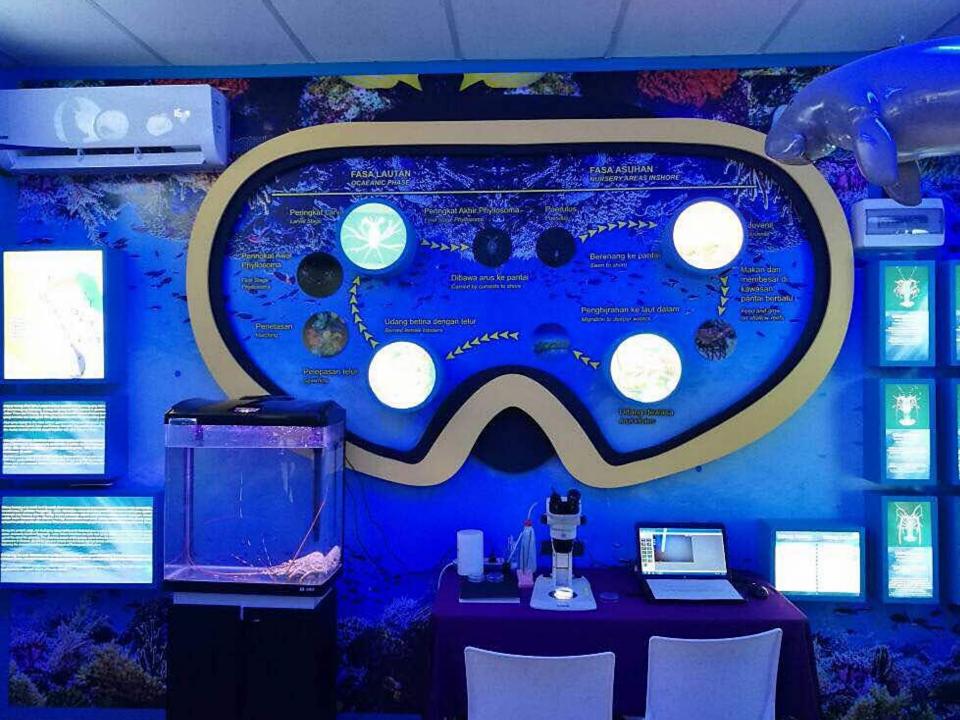

## RIC 1: Tanjung Leman, Johor

01

DOF has set up a RIC at Tanjung Leman Ferry Jetty to facilitate the dissemination of Information about the Fisheries Refugia Project in Malaysia.

02

The setup and maintenance of RIC were funded using national fund and GEF fund, in collaboration with Johor Corporation (under state government).

## **Tanjung Leman RIC**

| Requirement                                     | Example Tanjung Leman RIC                 |
|-------------------------------------------------|-------------------------------------------|
| Site selection must be strategic                | Ferry terminal – tourist attraction       |
| Consultation with location owner for rental/CSR | CSR by Johor Corporation (facility owner) |
| Renovation cost                                 | DE DOF and GEF                            |
| Workers                                         | On contract basis                         |
| Plan for space expansion                        | Adjacent lot                              |
| Exhibit material                                | Interesting and informative               |