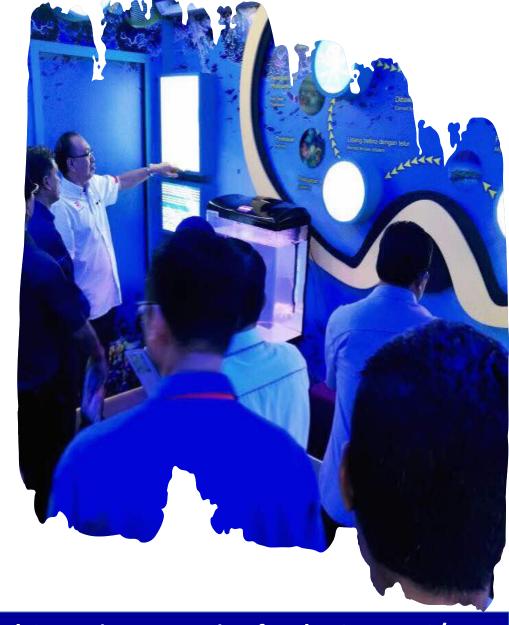

## RIC 1: Tanjung Leman, Johor

01

DOF has set up a RIC at Tanjung Leman Ferry Jetty to facilitate the dissemination of Information about the Fisheries Refugia Project in Malaysia.

02

The setup and maintenance of RIC were funded using national fund and GEF fund, in collaboration with Johor Corporation (under state government).

03

RIC was officiated by DOF DG on the 20th of November 2017.

04

Officiating ceremony was also attended by local fishermen and representatives from the SEAFDEC/UN Environment/GEF, Dr. Kom Silapajarn and Dr. Christopher Patterson.