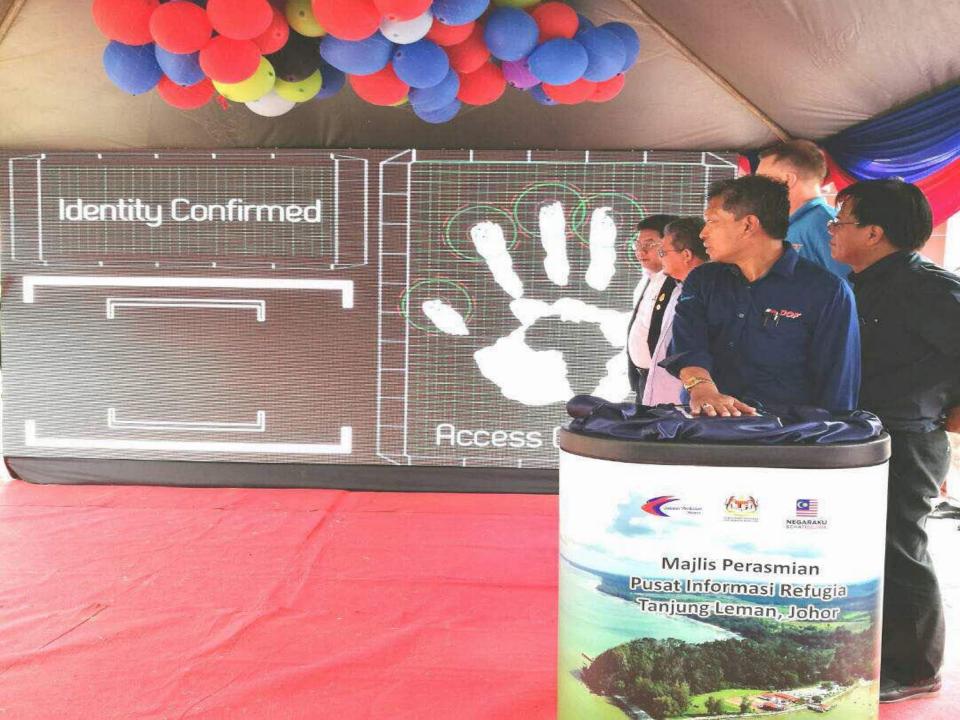

03

RIC was officiated by DOF DG on the 20th of November 2017.

04

Officiating ceremony was also attended by local fishermen and representatives from the SEAFDEC/UN Environment/GEF, Dr. Kom Silapajarn and Dr. Christopher Patterson.