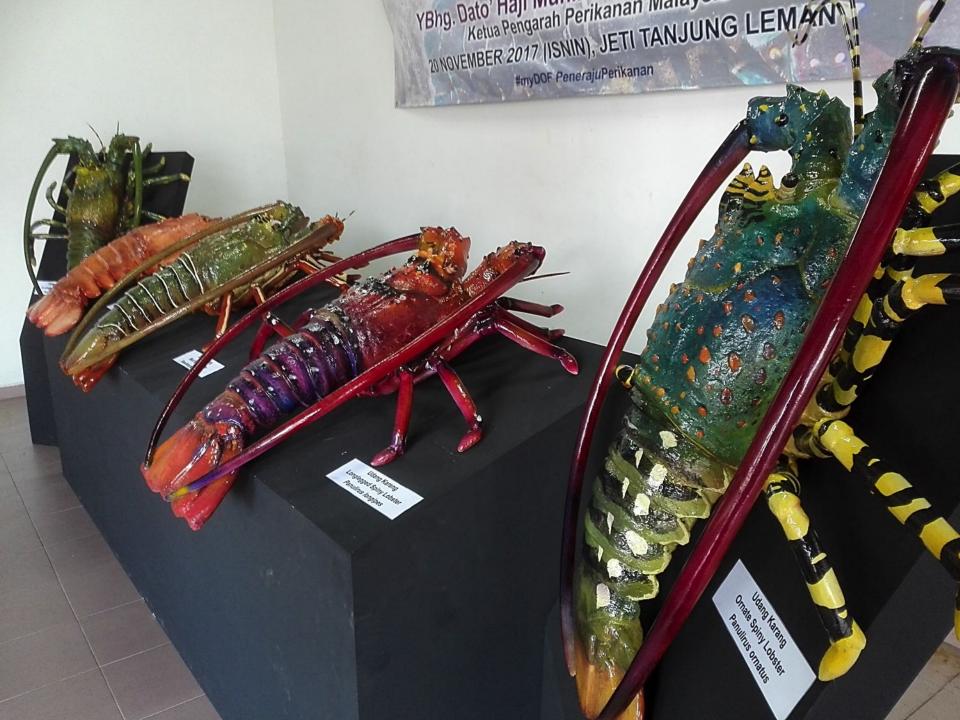

## Refugia Information Center (RIC) in Malaysia

Site 1: Tanjung Leman, Johor – Lobster (*Panulirus* spp.)

Site 2: Kuala Baram, Sarawak – Tiger Prawn (P. monodon)

## RIC 1: Tanjung Leman, Johor

01

DOF has set up a RIC at Tanjung Leman Ferry Jetty to facilitate the dissemination of Information about the Fisheries Refugia Project in Malaysia.

02

The setup and maintenance of RIC were funded using national fund and GEF fund, in collaboration with Johor Corporation (under state government).