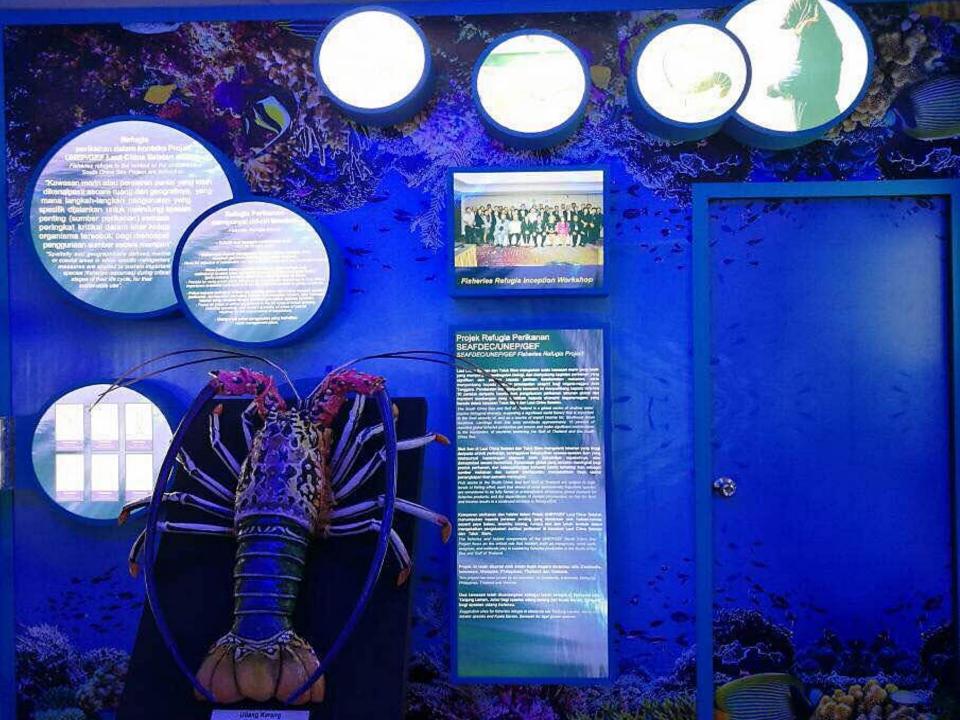

## RIC 1: Tanjung Leman, Johor

01

DOF has set up a RIC at Tanjung Leman Ferry Jetty to facilitate the dissemination of Information about the Fisheries Refugia Project in Malaysia.

02

The setup and maintenance of RIC were funded using national fund and GEF fund, in collaboration with Johor Corporation (under state government).

03

RIC was officiated by DOF DG on the 20th of November 2017.

04

Officiating ceremony was also attended by local fishermen and representatives from the SEAFDEC/UN Environment/GEF, Dr. Kom Silapajarn and Dr. Christopher Patterson.

## **Tanjung Leman RIC**

| Requirement                                     | Example Tanjung Leman RIC                 |
|-------------------------------------------------|-------------------------------------------|
| Site selection must be strategic                | Ferry terminal – tourist attraction       |
| Consultation with location owner for rental/CSR | CSR by Johor Corporation (facility owner) |
| Renovation cost                                 | DE DOF and GEF                            |
| Workers                                         | On contract basis                         |
| Plan for space expansion                        | Adjacent lot                              |
| Exhibit material                                | Interesting and informative               |