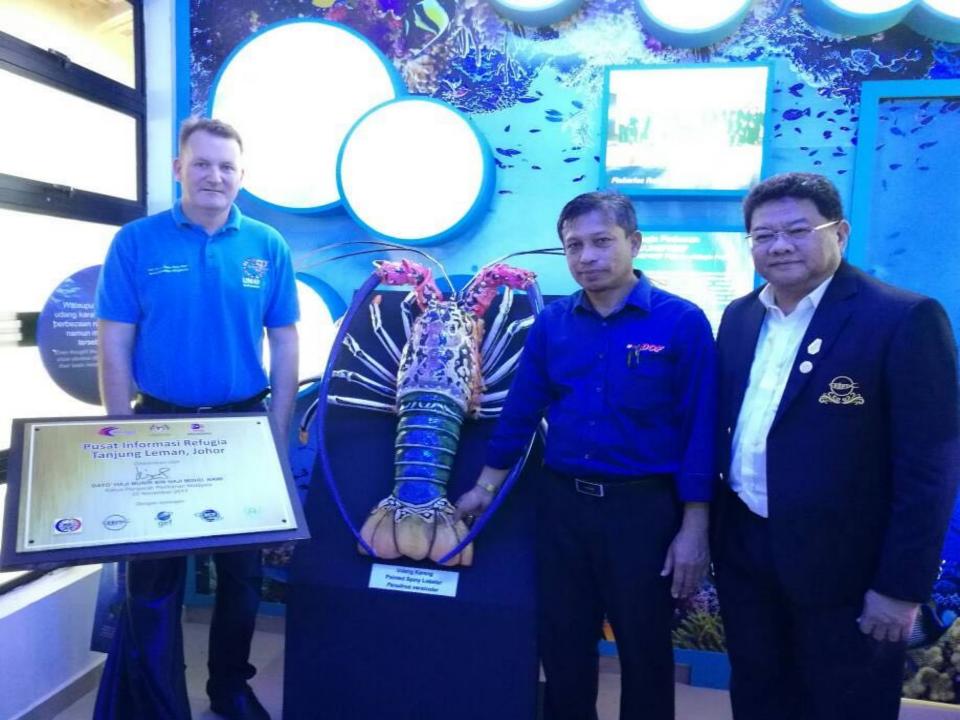

03

RIC was officiated by DOF DG on the 20th of November 2017.

04

Officiating ceremony was also attended by local fishermen and representatives from the SEAFDEC/UN Environment/GEF, Dr. Kom Silapajarn and Dr. Christopher Patterson.