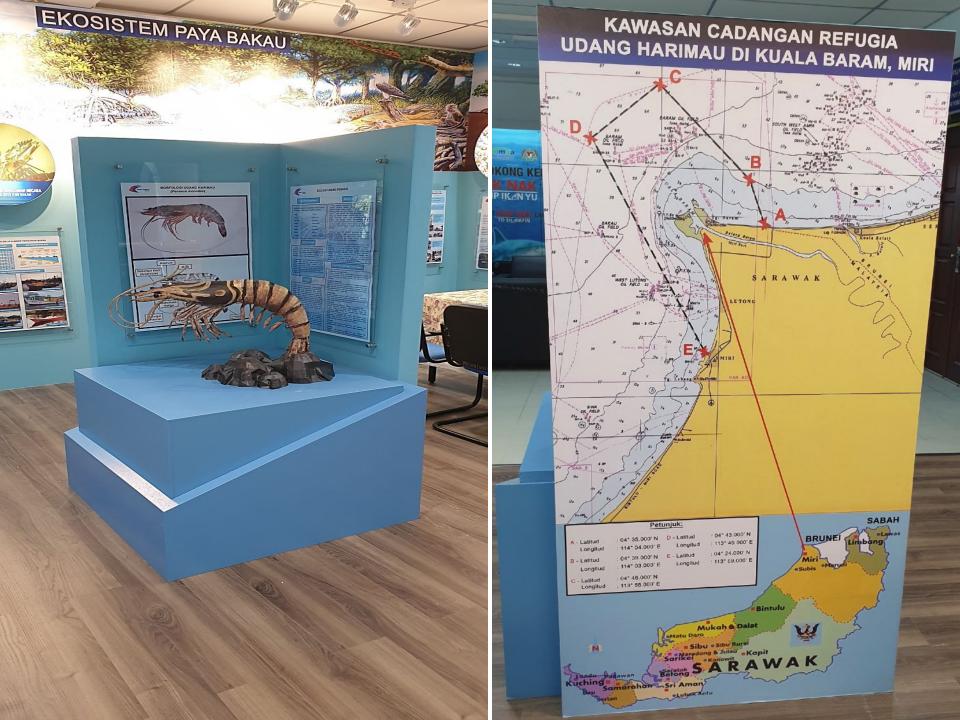

## Refugia Information Center (RIC) in Malaysia

Site 1: Tanjung Leman, Johor – Lobster (*Panulirus* spp.)

Site 2: Kuala Baram, Sarawak – Tiger Prawn (P. monodon)

## Kuala Baram RIC

05 04 03 **Planning** 02 for First stage expansion setup 01 and Managed upgrade by: (space and Renova-DOF tion: exhibit) Sarawak Site: DOF **DE DOF** staff Regional Office, Miri